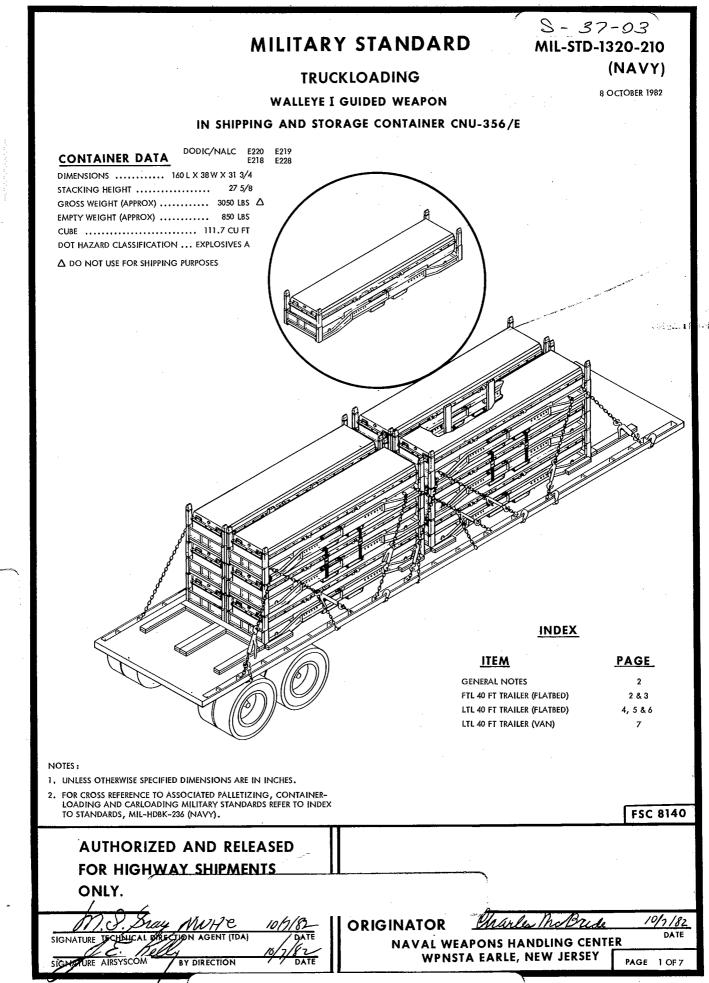

### MIL-STD-1320-210 (NAVY)

## **GENERAL NOTES**

- 1. THIS DOCUMENT GIVES DETAILED INSTRUCTIONS FOR TRUCKLOADING THE WALLEYE GUIDED WEAPON IN CONTAINER, SHIPPING AND STORAGE CNU-356/E.
- 2. THE PROCEDURES AND PRACTICES DESCRIBED HEREIN ARE INTENDED FOR 40 FT FLATBED TRAILERS OR 40 FT VAN TRAILERS. THE TRAILER AXLES SHALL BE LOCATED IN THE WESTERN POSITION (AT THE EXTREME REAR OF THE TRAILER). DO NOT USE TRAILERS WITH NON-NAILABLE FLOORS.
- 3. EACH STACK OF CONTAINERS TWO OR MORE HIGH IS SECURED TOGETHER WITH TWO 1 1/4 X .035 CROSS STRAPS. THESE STRAPS PASS THROUGH THE FORK POCKETS OF THE TOP CONTAINERS AND RETURN THROUGH THE FORK POCKETS OF THE CONTAINERS IMMEDIATELY BELOW THE TOP CONTAINER.
- 4. ONLY CHAINS AND LOAD BINDERS SHALL BE USED FOR TIEDOWNS. (STEEL STRAPS ARE NOT AUTHORIZED). CHAINS, FITTINGS AND LOAD BINDERS SHALL MEET THE REQUIREMENTS OF THE GENERAL TRUCKLOADING DOCUMENT MIL-STD-1320 AND BE APPLIED AS SHOWN IN THIS DOCUMENT, PAGES 3, 5 AND 7.

# CHAINS PASS UNDER CONTAINER POD

THROUGH THE STACK FROM ONE SIDE OF THE TRAILER TO THE OTHER.

- 5. PRIOR TO LOADING THE TRAILER AND DURING THE PRELOADING INSPECTION REQUIRED BY NAVWEPS OP 2165 AND REPORTED ON DD FORM 626, THE CHAINS, FITTINGS AND LOAD BINDERS SHALL BE INSPECTED FOR STRETCH, GOUGING, BENT LINKS, WEAR AND ANY OTHER NOTICEABLE DEFECTS. THE INSPECTOR SHALL CONFIRM THAT THE CHAINS AND LOAD BINDERS HAVE BEEN INSPECTED AND SHALL 50 NOTE IN ITEM NO. 22 OF DD FORM 626, ANY DEFICIENCY SHALL BE CAUSE FOR REJECTION OF A CHAIN OR LOAD BINDER.
- 6. THE MAXIMUM GROSS WEIGHT OF THE TRACTOR-TRAILER AND THE ALLOWABLE AXLE WEIGHTS ARE THE RESPONSIBILITY OF THE CARRIER. THE CARRIER WILL ADVISE THE SHIPPER OF THESE LIMITATIONS AND THE SHIPPER SHALL LOAD THE TRAILER IN SUCH A MANNER THAT THE TRACTOR-TRAILER WILL NOT EXCEED THESE LIMITATIONS.
- 7. AFTER BLOCKING AND BRACING HAS BEEN INSPECTED, ATTACH SHIPPING DOCUMENTS TO AN ACCESSIBLE AREA AND ATTACH "EXPLOSIVES A" PLACARD TO BOTH SIDES, FRONT AND BACK OF TRAILER.
- 8. UNLESS OTHERWISE SPECIFIED MATERIALS SHALL BE IN ACCORDANCE WITH THE GENERAL TRUCKLOADING DOCUMENT, MIL-STD-1320.
- 9. FOR GENERAL TRUCKLOADING PROCEDURES REFER TO THE GENERAL TRUCKLOADING DOCUMENT MIL-STD-1320.

## FTL 40 FT TRAILER (FLATBED)

Provided by IHS

lo reproduction or networking permitted without license from IHS

Not for Resale