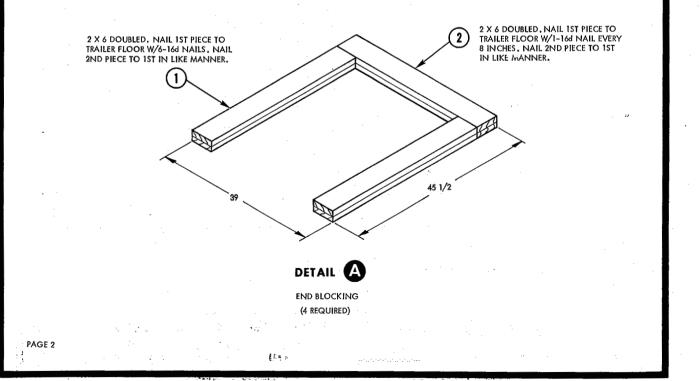

8 9 SEE NOTE 3

| 9            | SEAL                | FOR 1 1/4 STRAP    | - 8               | SEE GENERAL NOTE 3 |
|--------------|---------------------|--------------------|-------------------|--------------------|
| 8            | CROSS STRAP         | 1 1/4X.035 X 17 FT | 4                 | SEE GENERAL NOTE 3 |
| 7            | CHAIN & LOAD BINDER | 5/16 OR 3/8        | 8                 | SEE GENERAL NOTE 4 |
| 6            | CENTER CROSSMEMBER  | 2 X 6 X 78         | 2                 | SEE FIELD NOTE     |
| 5            | SLEEPER             | 2 X 4 X 24         | 16                | SEE FIELD NOTE     |
| 4            | CROSS PIECE         | 2 X 4 X 14         | 8                 | SEE DETAIL B       |
| 3            | UPRIGHT             | 2 X 6 X 72         | 4                 | SEE DETAIL B       |
| 2            | BACKUP CLEAT        | 2 X 6 X 40         | 16                | SEE DETAIL A       |
| 1            | CROSSMEMBER         | 2 X 6 X 39         | 8                 | SEE DETAIL A       |
| PIECE<br>NO. | DESCRIPTION         | SIZE               | NO. PCS.<br>REQ'D | MAT'L/DWG          |