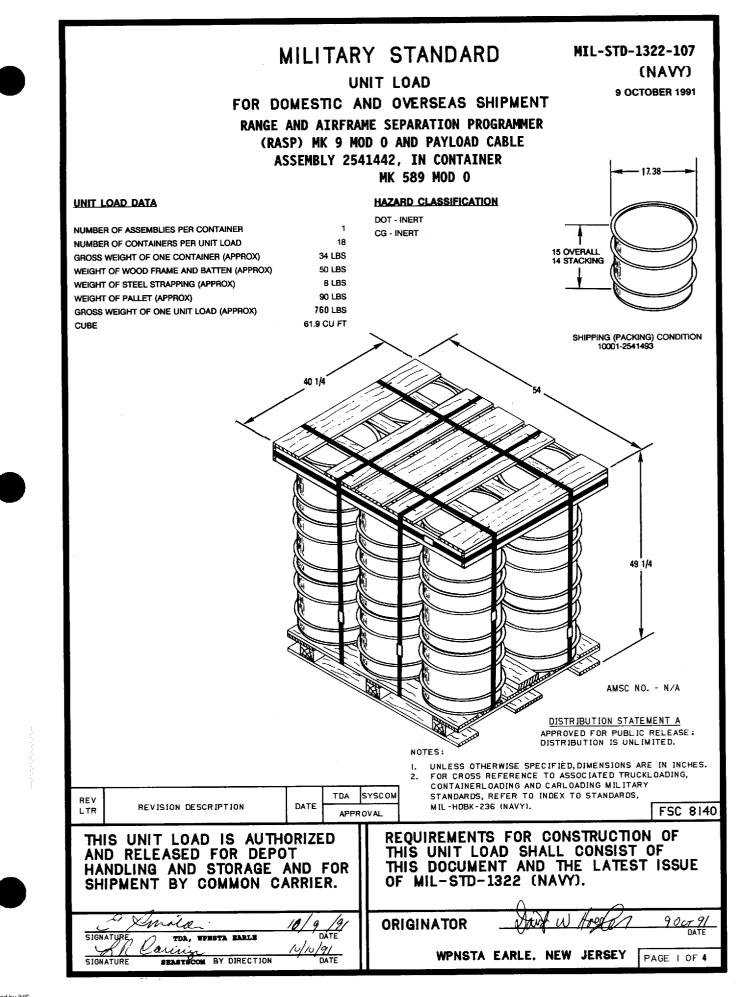

## PALLETIZING PROCEDURE:

- 1. NAIL SPACER, ITEM 3, ON THE CENTER OF THE PALLET DECK, ITEM 1, AS SHOWN IN DETAIL A.
- 2. PREPOSITION STRAPPING, ITEMS 2 AND 7, UNDER PALLET AS SHOWN IN DETAIL A.
- 3. POSITION THE CONTAINERS, STACKED 3 HIGH, ON THE PALLET DECK (6 STACKS TOTAL).
- 4. POSITION GIRTHWISE STRAPPING, ITEM 4, AROUND THE PREFABRICATED TOP ASSEMBLY (SEE DETAIL D). TENSION AND DOUBLE NOTCH THE SEALS.
- 5. PLACE THE TOP FRAME ASSEMBLY OVER THE CONTAINERS AS SHOWN IN DETAIL C.
- POSITION STRAPPING, ITEMS 2 AND 7, AROUND THE UNIT LOAD, TENSION AND SEAL AS SHOWN IN DETAIL C.
- 7. SECURE STRAPPING WITH STAPLES, ITEM 6, AS SHOWN IN DETAIL C.

## DEPALLETIZING PROCEDURE:

- 1. REMOVE STAPLES.
- 2. CUT AND REMOVE STRAPPING.
- 3. REMOVE TOP FRAME.
- 4. REMOVE CONTAINERS.
- 5. REMOVE BATTEN FROM PALLET DECK.

## NOTES:

- UNLESS OTHERWISE SPECIFIED, ALL MATERIALS SHALL BE IN ACCORDANCE WITH THE BASIC DOCUMENT, MIL-STD-1322 (NAVY).
- 2. DO NOT USE TYPE I STRAPPING WITH POWER MACHINES.

| LIST OF MATERIALS |      |                         |             |                    |
|-------------------|------|-------------------------|-------------|--------------------|
| REQ.              | ITEM | DESCRIPTION             | MATL/DWG    | DIMENSIONS         |
| 1                 | 1    | PALLET                  | MIL-P-15011 | 40 X 48 X 5 1/2    |
| 2                 | 2    | STRAPPING, LONGITUDINAL | STEEL       | 3/4 X .O35 X 18 FT |
| 1                 | 3    | SPACER                  | WOOD        | 2 X 6 X 48         |
| 2                 | 4    | STRAPPING, GIRTHWISE    | STEEL       | 3/4 X .035 X 17 FT |
| 5                 | 5    | STRAP SEAL              | STEEL       | 3/4" SIZE          |
|                   | 6    | STAPLES                 | STEEL       | 3/4" SIZE          |
| 2                 | 7    | STRAPPING, LATERAL      | STEEL       | 3/4 X .035 X 16 FT |
| 2                 | 8    | END BATTEN              | WOOD        | 1 X 4 X 40 1/4     |
| 2                 | 9    | SIDE BATTEN             | WOOD        | 1 X 4 X 52 1/2     |
| 5                 | 10   | TOP BATTEN              | WOOD        | 1 X 8 X 40 1/4     |
| 6                 | 11   | SPACER CLEAT            | WOOD        | 1 X 4 X 14 1/2     |
| 1                 | 12   | CENTER SPACER           | WOOD        | 1 X 4 X 52 1/2     |